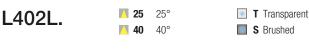

Code example:

DEHO 2 L+ Light Beam 25° + Clear Glass + 3000k = Code: L402L.25TBC

82 www.nanoledlighting.com

LED COLOUR

■ BN 4000K

■ **BC** 3000K

CC 2700K