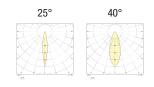

Code example:

DEHO 2 L+ Light Beam 25° + Clear Glass + 3000k = Code: L402L.25TBC

82 www.nanoledlighting.com

LED COLOUR

■ BN 4000K

■ **BC** 3000K

CC 2700K