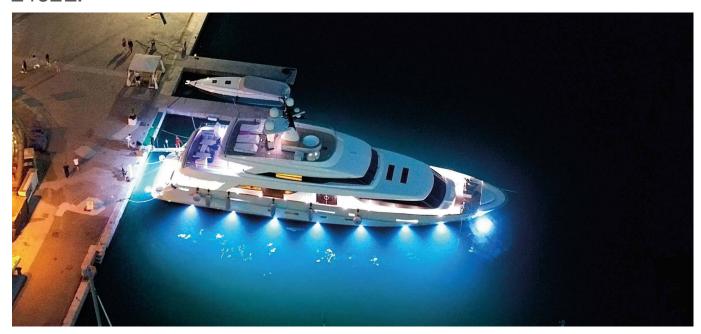

## L402L.

Recessed light with polished 316L stainless steel ring and anticorodal anodised aluminium heat sink, power LED for accent, decoration, courtesy or step marker lighting. Choice of secondary optics. Can be fitted in the floor, wall or in plasterboard indoors and outdoors. Mounting with formwork or ring with springs.