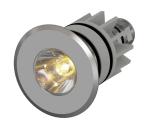

## DEHO 2 L

## L402L.

Recessed light with polished 316L stainless steel ring and anticorodal anodised aluminium heat sink, power LED for accent, decoration, courtesy or step marker lighting. Choice of secondary optics. Can be fitted in the floor, wall or in plasterboard indoors and outdoors. Mounting with formwork or ring with springs.

Power LED CRI>80 Power: 1.6W@24Vdc Lumen: 132Lm@24Vdc Constant 24Vdc voltage supply Parallel connection, 50 cm cable

Constant voltage power supplies page 237 Installation accessories page 271 Dimming Accessories page 249