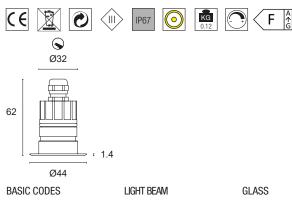

## L402L.

Recessed light with polished 316L stainless steel ring and anticorodal anodised aluminium heat sink, power LED for accent, decoration, courtesy or step marker lighting. Choice of secondary optics. Can be fitted in the floor, wall or in plasterboard indoors and outdoors. Mounting with formwork or ring with springs.

Power LED CRI>80 Power: 1.6W@24Vdc Lumen: 132Lm@24Vdc Constant 24Vdc voltage supply Parallel connection, 50 cm cable

Constant voltage power supplies page 237 Installation accessories page 271 Dimming Accessories page 249